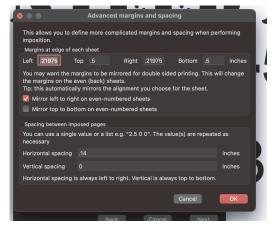

## Template OL875 2 5/8 x 1 Specifications

| OL875 - 2.625" x 1" template provided free to customers of OnlineLa |                        |                                                                                |
|---------------------------------------------------------------------|------------------------|--------------------------------------------------------------------------------|
| 2 5" v 11"                                                          |                        |                                                                                |
| 3.5 X II                                                            | Labels Per Sheet:      | 30                                                                             |
| 2.5935"                                                             | Height:                | 1"                                                                             |
| 0.5"                                                                | Bottom Margin:         | 0.5"                                                                           |
| 0.21975"                                                            | Right Margin:          | 0.21975"                                                                       |
| 0.14"                                                               | Vertical Spacing:      | 0"                                                                             |
| 2.7335"                                                             | Vertical Pitch:        | 1"                                                                             |
| O.<br>O.                                                            | .5"<br>.21975"<br>.14" | .5935" Height: .5" Bottom Margin: .21975" Right Margin: .14" Vertical Spacing: |