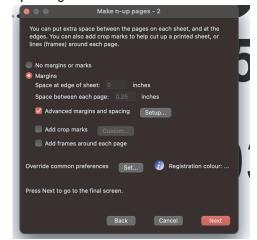

## **Quite Impose Custom For Labels**

3. I choose n-up with the advance settings and set it 5. I choose 8 1/2x11 with 3 across and 10 down. up using the table below.

4. Then I set it up using the info from the label specs from Online Labels, See below screenshot and spec sheet.