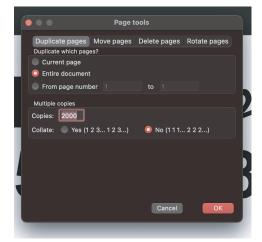

1. Insert # of pages for the # of labels you need, For example, 2,000 labels would need 2,000 pages inserted.

2. Tack on numbers, use the starting number, in this example, the starting number was 30039. For this one, I used Arial at 11 Points. I choose Center and used Horizontal 0 and Vertical at -. 10.