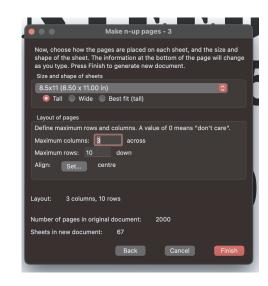

## **Quite Impose Custom For Labels**

3. I choose n-up with the advance settings and set it 5. I choose 8 1/2x11 with 3 across and 10 down. up using the table below.

4. Then I set it up using the info from the label specs from Online Labels, See below screenshot and spec sheet.

Then Finish

This can work for all labels, you can choose N-up or even step and repeat for those that are not numbered, etc. You just adjust for that specific label.