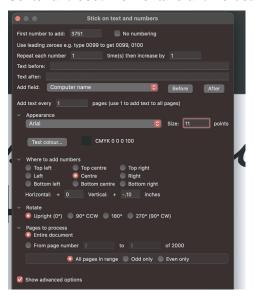

1. Insert # of pages for the # of labels you need, For example, 2,000 labels would need 2,000 pages inserted.

2. Tack on numbers, use the starting number, in this example, the starting number was 30039. For this one, I used Arial at 11 Points. I choose Center and used Horizontal 0 and Vertical at -. 10.